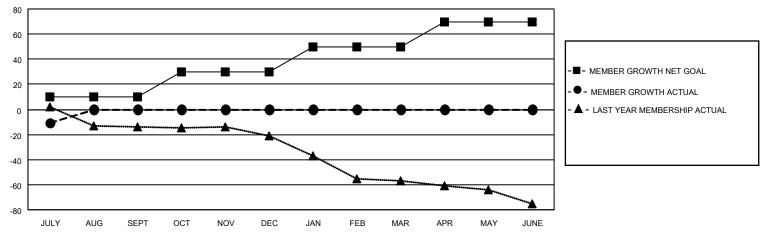

## GOALS AND ACTUAL MEMBERS CUMULATIVE

| DROPPED CLUBS: 0 |    | 4 CLUBS OF 42 ADDED 1 OR MORE | GENDER DISTRIBUTION             |              |     |
|------------------|----|-------------------------------|---------------------------------|--------------|-----|
|                  |    | NEW MEMBERS                   | MALE                            | 852 (73.32%) |     |
|                  |    |                               | FEMALE                          | 310 (26.68%) |     |
| DROPPED MEMBERS  |    |                               |                                 | , ,          |     |
| DECEASED         | 1  | CLICK HERE FOR CUMULATIVE     | TOTAL FAMILY UNIT MEMBERS       |              | 108 |
| CLUB CANCELLED 0 |    | MEMBERSHIP DATA               |                                 |              |     |
| OTHER            | 15 |                               | FAMILY MEMBERS PAYING HALF DUES |              | 55  |
| TOTAL            | 16 |                               | DOES                            |              |     |

## MONTHLY MEMBERSHIP PROGRESS REPORT

LOCATION TEXAS District 2 T2 Results as of: 7/31/2020

| Clubs         |               |             |               | Members               |                        |                         |                                                    |  |
|---------------|---------------|-------------|---------------|-----------------------|------------------------|-------------------------|----------------------------------------------------|--|
|               | RESULTS FOR   | R 2020-2021 |               | RESULTS FOR 2020-2021 |                        |                         |                                                    |  |
| QUARTER       | NEW CLUB GOAL | NEW CLUBS   | DROPPED CLUBS | QUARTER MEME          | BER GROWTH NET<br>GOAL | MEMBER GROWTH<br>ACTUAL | DROPPED<br>MEMBERS ACTUAL<br>(including transfers) |  |
| JULY/AUG/SEPT | 0             | 0           | 0             | JULY/AUG/SEPT         | 10                     | 6                       | 16                                                 |  |
| OCT/NOV/DEC   | 0             | 0           | 0             | OCT/NOV/DEC           | 20                     | 0                       | 0                                                  |  |
| JAN/FEB/MAR   | 1             | 0           | 0             | JAN/FEB/MAR           | 20                     | 0                       | 0                                                  |  |
| APR/MAY/JUNE  | 1             | 0           | 0             | APR/MAY/JUNE          | 20                     | 0                       | 0                                                  |  |