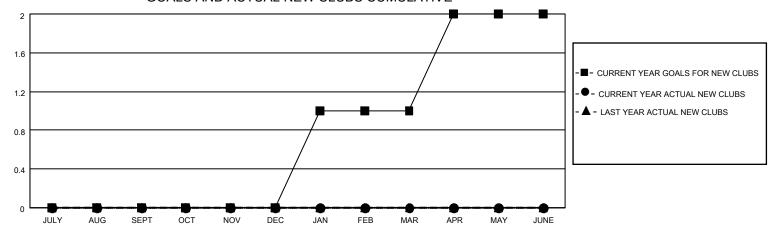

## GOALS AND ACTUAL NEW CLUBS CUMULATIVE

## MONTHLY MEMBERSHIP PROGRESS REPORT

LOCATION TEXAS District 2 T2 Results as of: 7/31/2020

| Clubs         |               |             |               | Members               |                        |                         |                                                    |  |
|---------------|---------------|-------------|---------------|-----------------------|------------------------|-------------------------|----------------------------------------------------|--|
|               | RESULTS FOR   | R 2020-2021 |               | RESULTS FOR 2020-2021 |                        |                         |                                                    |  |
| QUARTER       | NEW CLUB GOAL | NEW CLUBS   | DROPPED CLUBS | QUARTER MEME          | BER GROWTH NET<br>GOAL | MEMBER GROWTH<br>ACTUAL | DROPPED<br>MEMBERS ACTUAL<br>(including transfers) |  |
| JULY/AUG/SEPT | 0             | 0           | 0             | JULY/AUG/SEPT         | 10                     | 6                       | 16                                                 |  |
| OCT/NOV/DEC   | 0             | 0           | 0             | OCT/NOV/DEC           | 20                     | 0                       | 0                                                  |  |
| JAN/FEB/MAR   | 1             | 0           | 0             | JAN/FEB/MAR           | 20                     | 0                       | 0                                                  |  |
| APR/MAY/JUNE  | 1             | 0           | 0             | APR/MAY/JUNE          | 20                     | 0                       | 0                                                  |  |